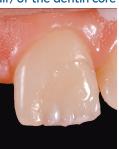

### Only a few steps to lifelike, vibrant restorations:

and

Build-up of Dentin core the palatal wall with Enamel mamelons material

Incorporation of special features between the mamelons and the incisal edge

Final enamel layer (top)

Final incisal layering using a translucent Effect shade