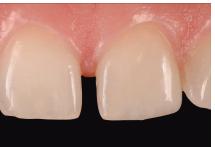

#### Lifelike shades for natural-looking restorations

IPS Empress Direct materials come in a wide range of true-to-nature shades and five different levels of opacity/translucency, which allow you to imitate the individual characteristics of natural teeth.

# Lifelike shades for natural-looking restorations

IPS Empress Direct<sup>®</sup> is almost as multi-faceted as natural teeth. Lifelike shades and levels of translucency and opacity allow you to faithfully reproduce the different anatomical layers of teeth as well as any individual characteristics.