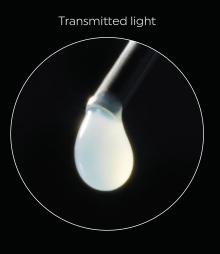

#### Easy application of nuances with Trans Opal

The opalescent effect of dental enamel manifests itself in a bluish, translucent appearance of the incisal edge.

IPS Empress<sup>e</sup> Direct

The special Trans Opal material allows you to faithfully reproduce this opalescent effect in just one step. In reflected light the material has a bluish tinge, while in transmitted light it has a reddish-orange appearance – exactly as it should be for natural-looking results.