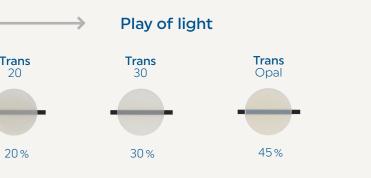

Three translucent materials, Trans 20, Trans 30 and Trans Opal, are available for controlling light reflections in the incisal region.

- ✓ 13 Dentin shades
- ✓ 16 Enamel shades

7-8%

✓ Trans 20, Trans 30 and Trans Opal for incisal areas

## Masking properties Dentin Enamel Trans 20

13-15%

Sample values, Technical Data Sheet, Ivoclar Vivadent AG