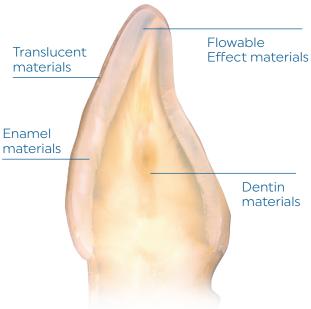

## Intuitive shade system

IPS Empress Direct features dentin and enamel materials. Dentin materials are used to replace natural dentin and Enamel materials to reproduce natural enamel.

The Dentin materials have true-tonature opaque properties and therefore influence the overall shade from within the tooth. The Enamel materials have a higher translucency and therefore allow light to diffuse naturally through the Dentin materials.

Three translucent materials, Trans 20, Trans 30 and Trans Opal, are available for controlling light reflections in the incisal region.

- ✓ 13 Dentin shades
- ✓ 16 Enamel shades

7-8%

✓ Trans 20, Trans 30 and Trans Opal for incisal areas