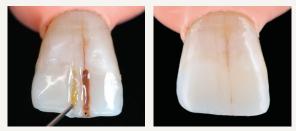

Closing of a diastema and creation of an opalescent effect using IPS Empress Direct Enamel and IPS Empress Direct Trans Opal